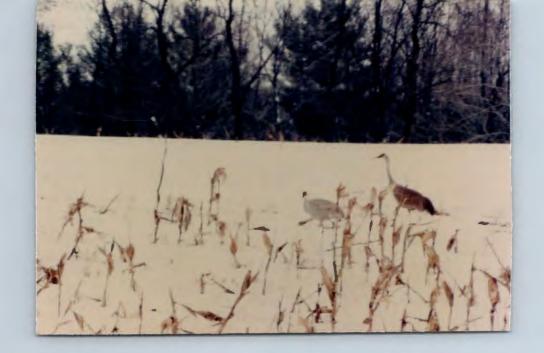

## Pennsylvania Ornithological Records Committee Voting Tabulation - Round # 1 of

Species: Sandhill Crane

Date of Sighting: 17 March 1992 to 17 March 1992

Observer(s): Roy Boyle, Margaret Buckwalter

Date of Submission: 1992 Clerion