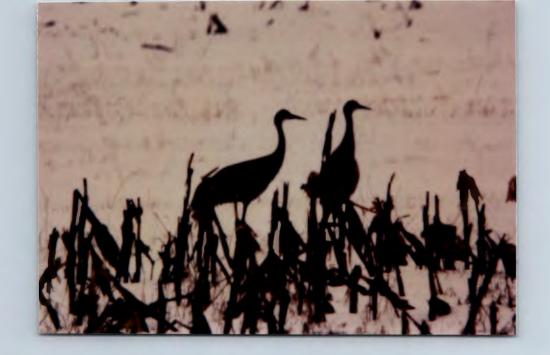

## Pennsylvania Ornithological Records Committee Voting Tabulation - Round # 1 of

Species: Sandhill Crane

Date of Sighting: 17 March 1992 to 17 March 1992

Observer(s): Roy Boyle, Margaret Buckwalter

Date of Submission: 1992 Clerion